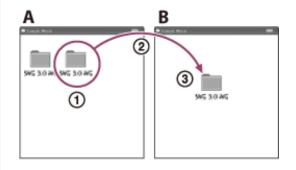

Drag and drop the files or folders you want to copy from [IC RECORDER] or [MEMORY CARD] to the local disk on the computer.

## Hint

To copy a file or folder (drag and drop), click and hold the file or folder (0), drag (2), and then drop (3).

A: IC RECORDER or MEMORY CARD

The contents of the Help Guide may be subject to change without notice due to updates to the product's specifications.